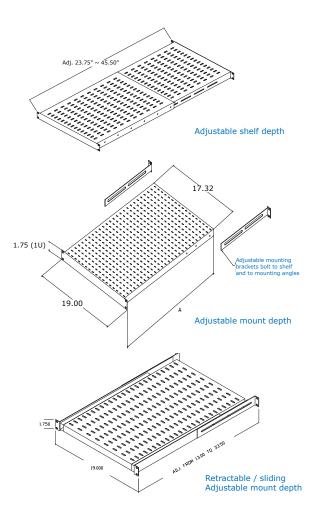

## **CABINET SHELF: 4 POINT MOUNTING Adjustable, Fixed, and Retractable**

| Adjustable shelf depth - fixed series - 400LB load capacity |                                      |          |  |  |
|-------------------------------------------------------------|--------------------------------------|----------|--|--|
| PART NUMBER                                                 | OVERALL ADJUSTABLE<br>MOUNTING DEPTH | # of U's |  |  |
| RFM-2440-CFS-4                                              | 23.75" ~ 45.50"                      | 1U       |  |  |

| Adjustable mounting depth - fixed series - 200LB load capacity |                    |                                      |          |  |  |
|----------------------------------------------------------------|--------------------|--------------------------------------|----------|--|--|
| PART NUMBER                                                    | SHELF DEPTH<br>(A) | OVERALL ADJUSTABLE<br>MOUNTING DEPTH | # of U's |  |  |
| RFM-1726-CFS-4                                                 | 26.00              | 6.00" ~ 33.475"                      | 1U       |  |  |
| RFM-1719-CFS-4                                                 | 19.00              | 6.00" ~ 26.625"                      | 1U       |  |  |
| RFM-1716-CFS-4<br>(NOTE: NON-VENTED)                           | 16.00              | 6.00″ ~ 23.625″                      | 1U       |  |  |

| Adjustable mount depth - retractable series - 100LB load capacity |             |                                      |          |  |  |
|-------------------------------------------------------------------|-------------|--------------------------------------|----------|--|--|
| PART NUMBER                                                       | SHELF DEPTH | OVERALL ADJUSTABLE<br>MOUNTING DEPTH | # of U's |  |  |
| RFM-1726-CRS-4-1U                                                 | 26.00       | 13.00" ~ 33.35"                      | 1U       |  |  |