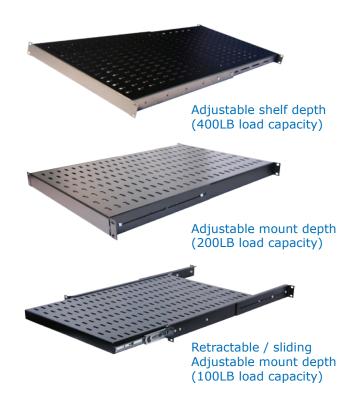

## **CABINET SHELF: 4 POINT MOUNTING Adjustable, Fixed, and Retractable**

| Adjustable shelf depth - fixed series - 400LB load capacity |                                      |          |  |  |
|-------------------------------------------------------------|--------------------------------------|----------|--|--|
| PART NUMBER                                                 | OVERALL ADJUSTABLE<br>MOUNTING DEPTH | # of U's |  |  |
| RFM-2440-CFS-4                                              | 23.75" ~ 45.50"                      | 1U       |  |  |

| Adjustable mounting depth - fixed series - 200LB load capacity |                    |                                      |          |  |  |
|----------------------------------------------------------------|--------------------|--------------------------------------|----------|--|--|
| PART NUMBER                                                    | SHELF DEPTH<br>(A) | OVERALL ADJUSTABLE<br>MOUNTING DEPTH | # of U's |  |  |
| RFM-1726-CFS-4                                                 | 26.00              | 6.00" ~ 33.475"                      | 1U       |  |  |
| RFM-1719-CFS-4                                                 | 19.00              | 6.00" ~ 26.625"                      | 1U       |  |  |
| RFM-1716-CFS-4<br>(NOTE: NON-VENTED)                           | 16.00              | 6.00″ ~ 23.625″                      | 1U       |  |  |

| Adjustable mount depth - retractable series - 100LB load capacity |             |                                      |          |  |  |
|-------------------------------------------------------------------|-------------|--------------------------------------|----------|--|--|
| PART NUMBER                                                       | SHELF DEPTH | OVERALL ADJUSTABLE<br>MOUNTING DEPTH | # of U's |  |  |
| RFM-1726-CRS-4-1U                                                 | 26.00       | 13.00" ~ 33.35"                      | 1U       |  |  |