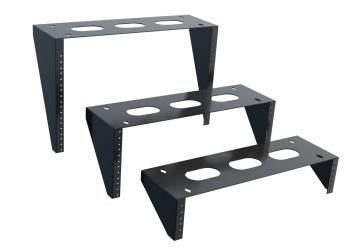

## **Ceiling Mount Bracket**

R.F. Mote Ceiling Mount Brackets, tapped #10-32 and accomodates for 19" mounting.

## **KEY FEATURES**

- Heavy gauge steel
- Rails are tapped #10-32 to EIA standard
- Standard 19" mounting
- Mounts to ceiling or wall

| Wall Mount Bracket |        |       |       |     |                                |
|--------------------|--------|-------|-------|-----|--------------------------------|
| Part Number        | Height | Depth | Width | U's | Fixed Weight Capacity (LBS.)** |
| RFM-CMPB-6U-12     | 7.00   | 6.00  | 12.00 | 6U  | 100                            |
| RFM-CMPB-4U-7      | 10.50  | 6.00  | 7.125 | 4U  | 100                            |
| RFM-CMPB-2U-4      | 10.50  | 6.00  | 4.00  | 2U  | 100                            |