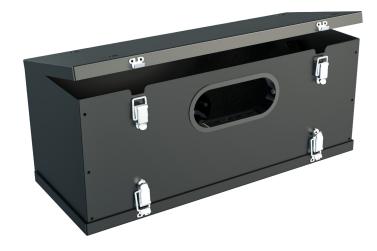

## **Consolidation Box**

## R.F. Mote Consolidation Box designed to house 48-port patch panel.

## **KEY FEATURES**

- Heavy gauge steel
- Unit designed to house 48 port patch panel and up to 48 cat-6a cables through front and rear of box
- Large cable access holes c/w grommets
- Provisions for affixing to ceiling
- Dual hinged designed and sloped equipment mounting angles provide easy access from front or rear of patch panel
- Mounting angles support up to 3U of equipment space
- Durable black textured powder coated finish